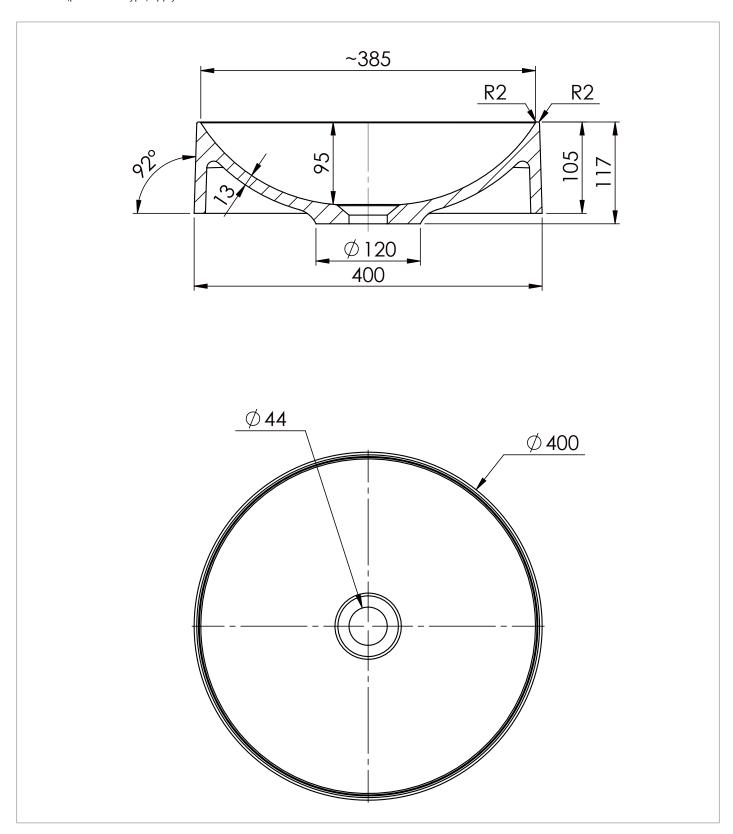

## **TECHNICAL DIMENSIONS**

Dimensions in mm unless otherwise specified.

Tolerances (per material type) apply.