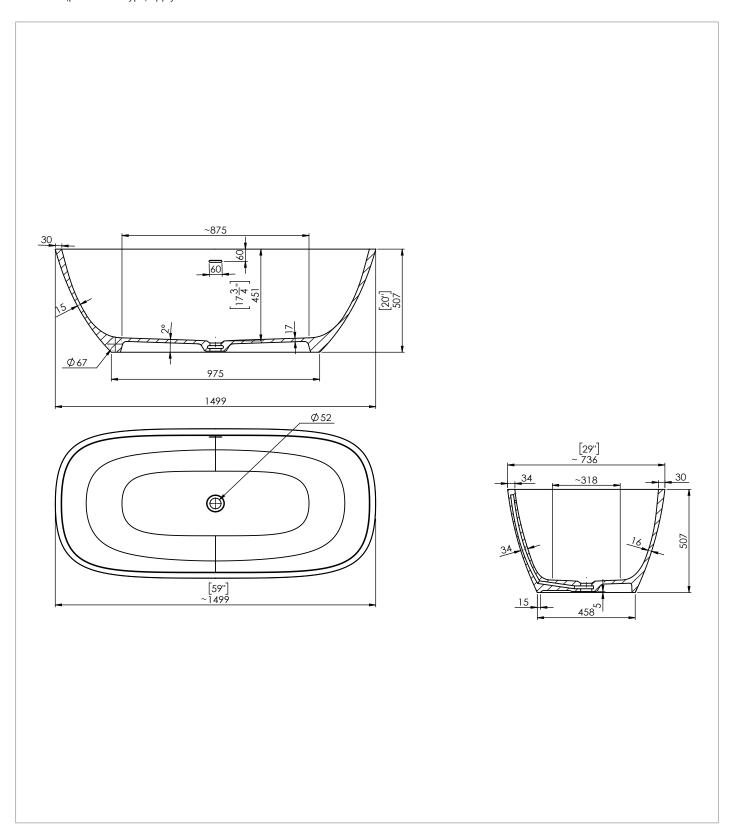

## **TECHNICAL DIMENSIONS**

Dimensions in mm unless otherwise specified.

Tolerances (per material type) apply.