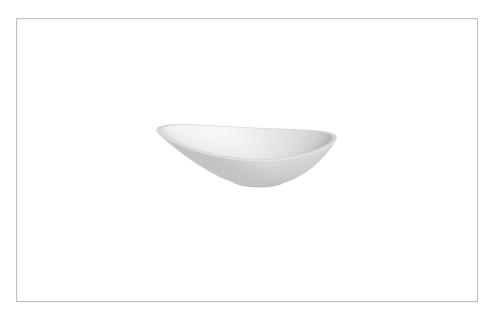

#### **DESCRIPTION**

The Elia Countertop Basin 564 x 323 x 173mm White Matt

| CATEGORY              | Sanitaryware      |
|-----------------------|-------------------|
| WARRANTY DETAILS      | Lifetime          |
| COLOUR                | Matt White        |
| FINISH APPLICATION    | Gelcoat/Nanocoat  |
| PRIMARY MATERIAL      | Dolomite          |
| SECONDARY MATERIAL    | Stone Resin       |
| INSTALL TYPE          | Furniture Mounted |
| PRODUCT WIDTH MM      | 564               |
| PRODUCT HEIGHT MM     | 173               |
| PRODUCT LENGTH MM     | 323               |
| PRODUCT DEPTH MM      | 98                |
| PRODUCT NET WEIGHT KG | 6                 |
| STANDARDS             | EN 14688:2006     |