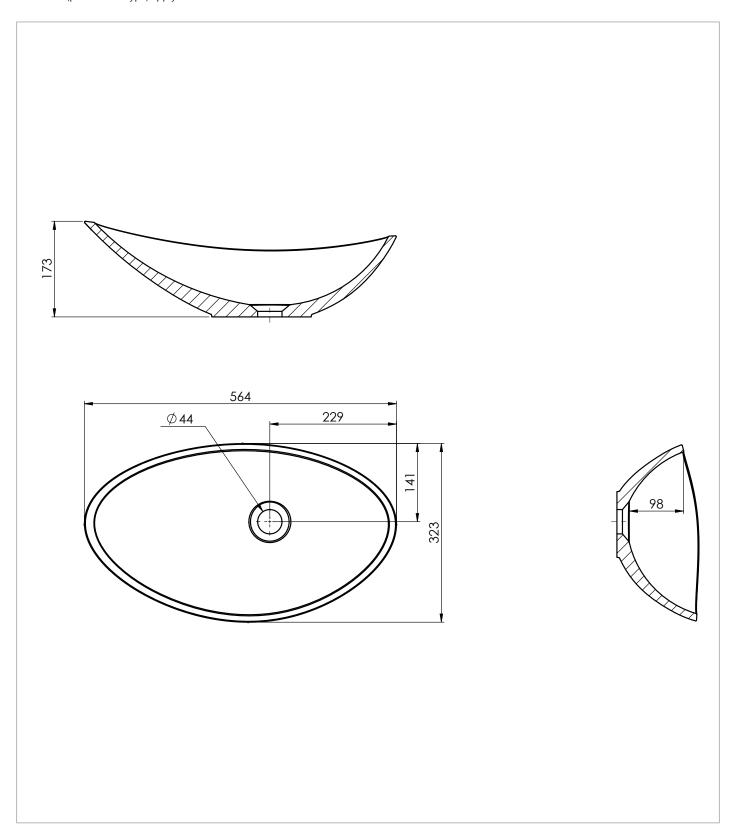

#### **DESCRIPTION**

The Elia Countertop Basin 564 x 323 x 173mm White Matt

| CATEGORY              | Sanitaryware      |
|-----------------------|-------------------|
| WARRANTY DETAILS      | Lifetime          |
| COLOUR                | Matt White        |
| FINISH APPLICATION    | Gelcoat/Nanocoat  |
| PRIMARY MATERIAL      | Dolomite          |
| SECONDARY MATERIAL    | Stone Resin       |
| INSTALL TYPE          | Furniture Mounted |
| PRODUCT WIDTH MM      | 564               |
| PRODUCT HEIGHT MM     | 173               |
| PRODUCT LENGTH MM     | 323               |
| PRODUCT DEPTH MM      | 98                |
| PRODUCT NET WEIGHT KG | 6                 |
| STANDARDS             | EN 14688:2006     |

## **TECHNICAL DIMENSIONS**

Dimensions in mm unless otherwise specified.

Tolerances (per material type) apply.