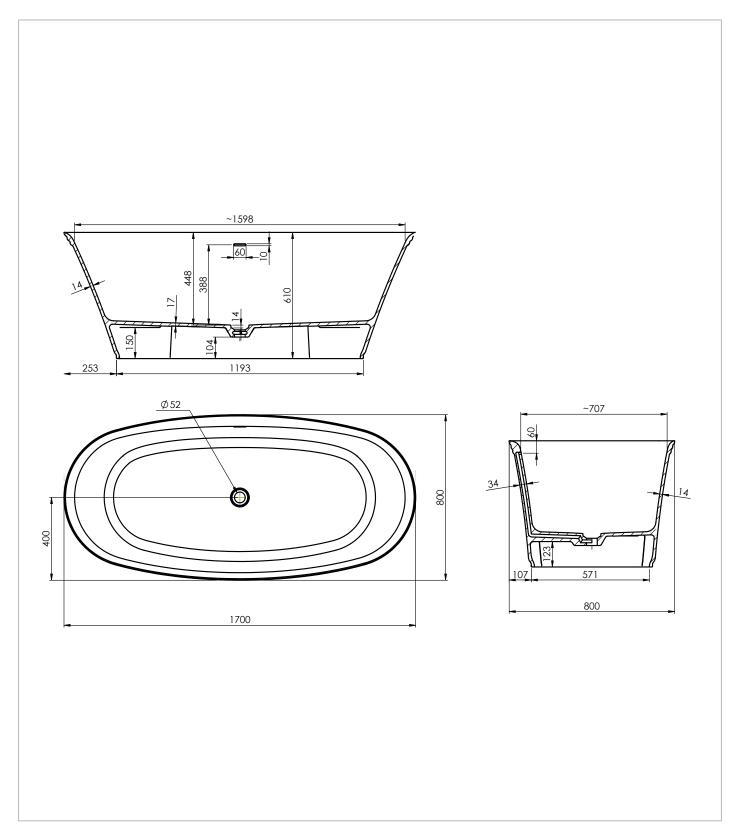

### **TECHNICAL DIMENSIONS**

Dimensions in mm unless otherwise specified. Tolerances (per material type) apply.