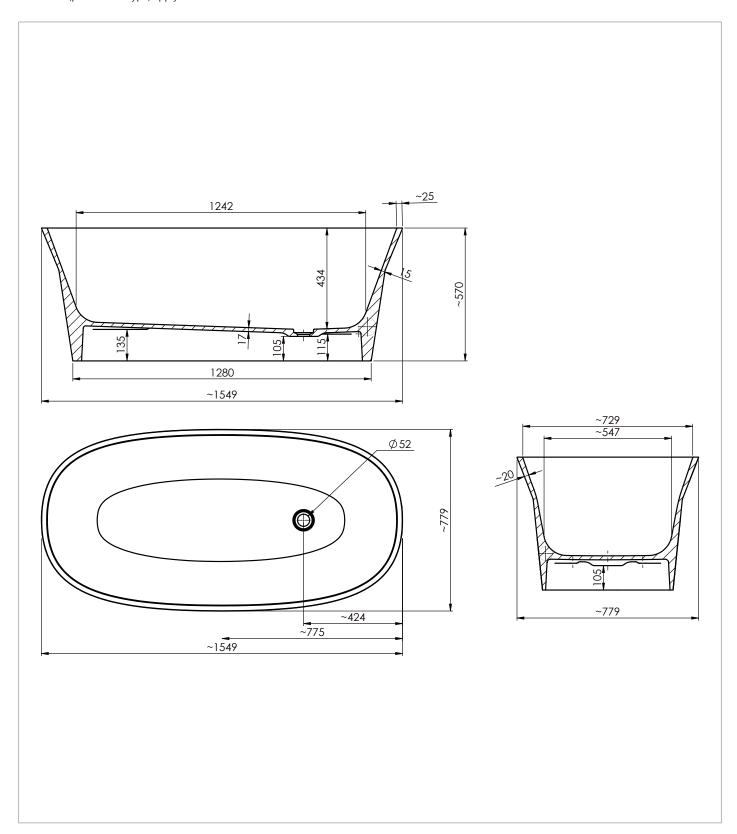

## **TECHNICAL DIMENSIONS**

Dimensions in mm unless otherwise specified.

Tolerances (per material type) apply.