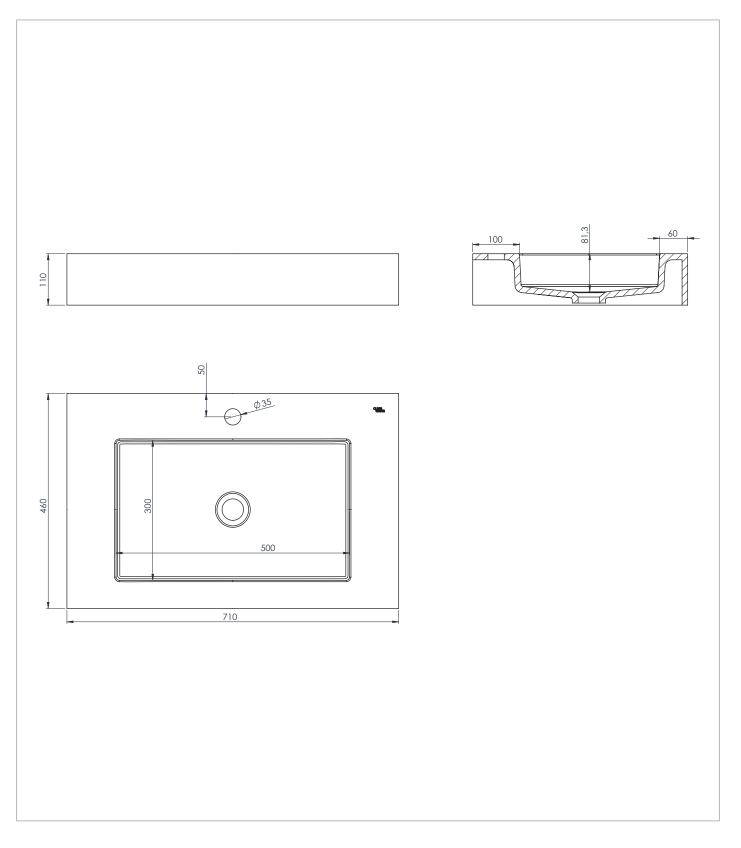

### **TECHNICAL DIMENSIONS**

Dimensions in mm unless otherwise specified. Tolerances (per material type) apply.