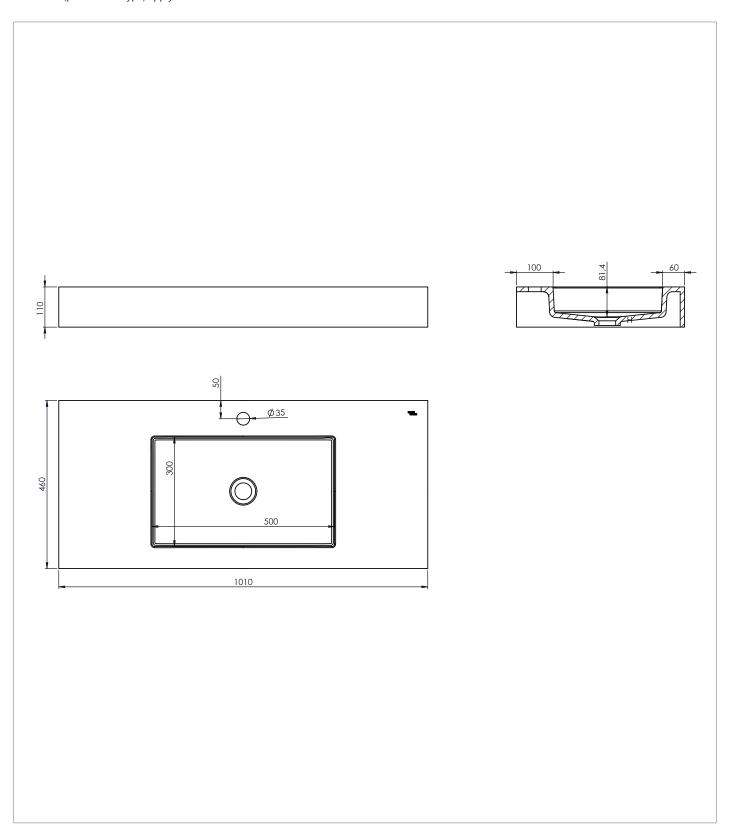

## **TECHNICAL DIMENSIONS**

Dimensions in mm unless otherwise specified.

Tolerances (per material type) apply.