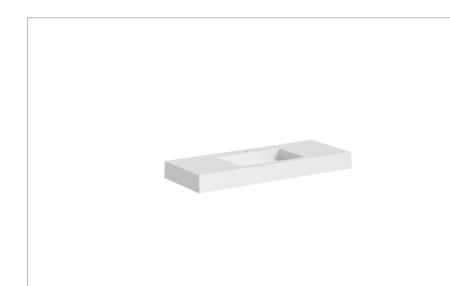

#### RANGE

The Cheney

#### DESCRIPTION

The Cheney Textured Countertop with Integrated Basin 1200 x 460 x 100mm Matt White

| CATEGORY              | Furniture                | COLOUR CODE / REFERENCE | RAL 9016 |
|-----------------------|--------------------------|-------------------------|----------|
| WARRANTY DETAILS      | 10 Years                 | WALL HANGERS            | Yes      |
| COLOUR                | White                    |                         |          |
| FINISH APPLICATION    | Gelcoat/Nanocoat         |                         |          |
| PRIMARY MATERIAL      | Engineered Stone         |                         |          |
| INSTALL TYPE          | Wall Mounted             |                         |          |
| PRODUCT WIDTH MM      | 1200                     |                         |          |
| PRODUCT HEIGHT MM     | 110                      |                         |          |
| PRODUCT DEPTH MM      | 460                      |                         |          |
| PRODUCT NET WEIGHT KG | 22.6                     |                         |          |
| STANDARDS             | UNE-EN 14688 / UNE-EN 31 |                         |          |
|                       |                          |                         |          |