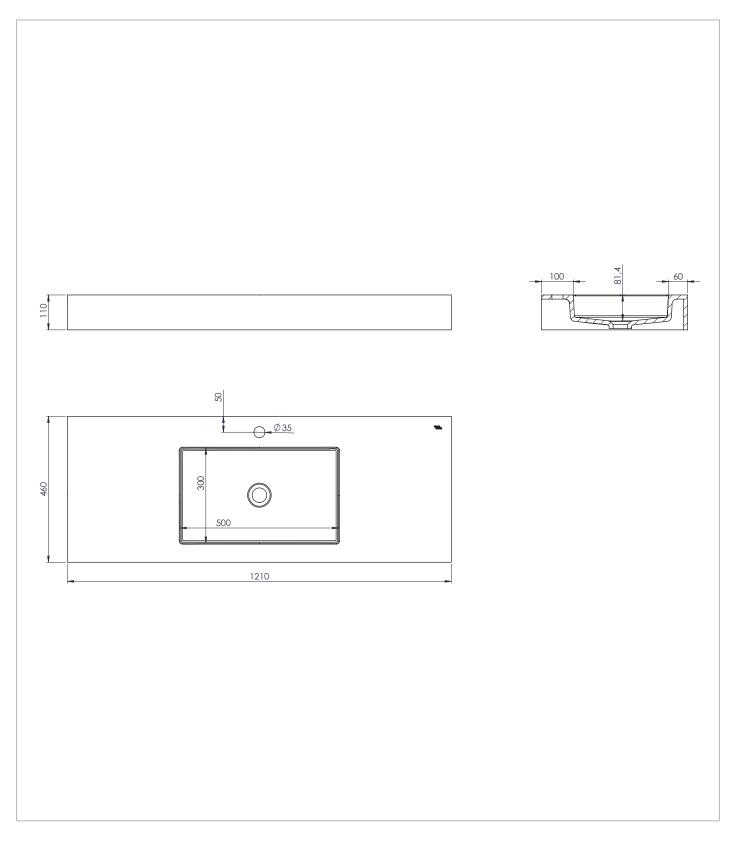

### **TECHNICAL DIMENSIONS**

Dimensions in mm unless otherwise specified. Tolerances (per material type) apply.