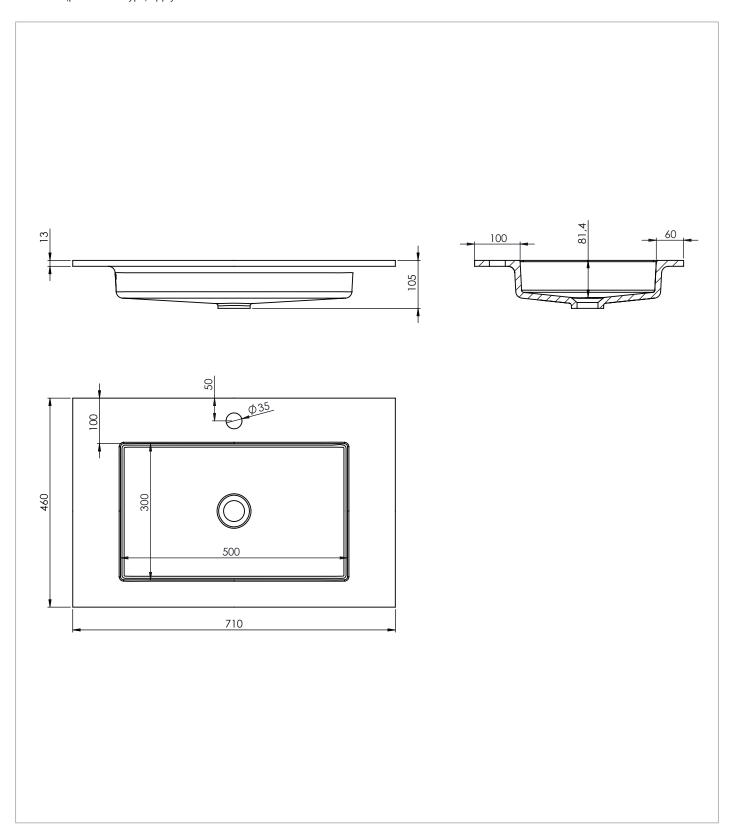

## **TECHNICAL DIMENSIONS**

Dimensions in mm unless otherwise specified.

Tolerances (per material type) apply.

#### **DESCRIPTION**

The Kiri Textured Countertop with Integrated Basin 710 x 460 x 100mm Matt White

| CATEGORY              | Furniture                |
|-----------------------|--------------------------|
| WARRANTY DETAILS      | 10 Years                 |
| COLOUR                | White                    |
| FINISH APPLICATION    | Gelcoat/Nanocoat         |
| PRIMARY MATERIAL      | Engineered Stone         |
| INSTALL TYPE          | Furniture Mounted        |
| PRODUCT WIDTH MM      | 710                      |
| PRODUCT HEIGHT MM     | 108                      |
| PRODUCT DEPTH MM      | 460                      |
| PRODUCT NET WEIGHT KG | 10.2                     |
| STANDARDS             | UNE-EN 14688 / UNE-EN 31 |
|                       |                          |