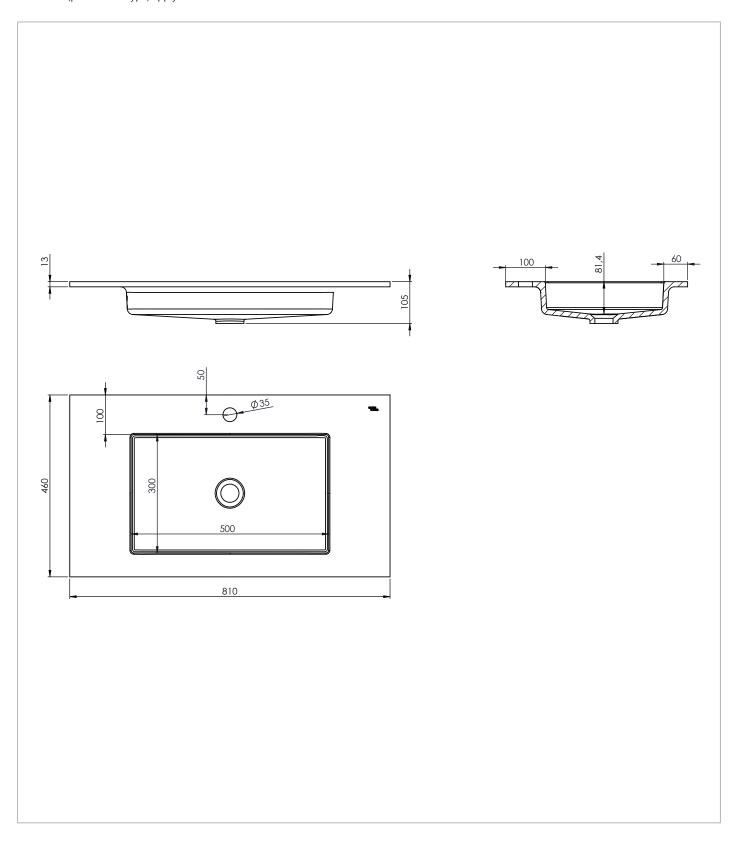

## **TECHNICAL DIMENSIONS**

Dimensions in mm unless otherwise specified.

Tolerances (per material type) apply.