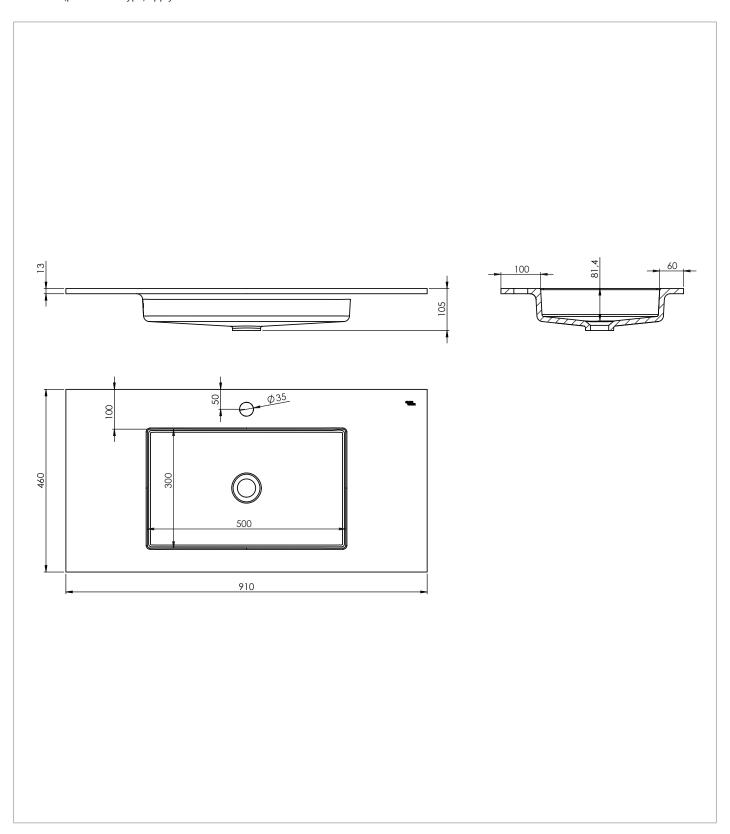

## **TECHNICAL DIMENSIONS**

Dimensions in mm unless otherwise specified.

Tolerances (per material type) apply.