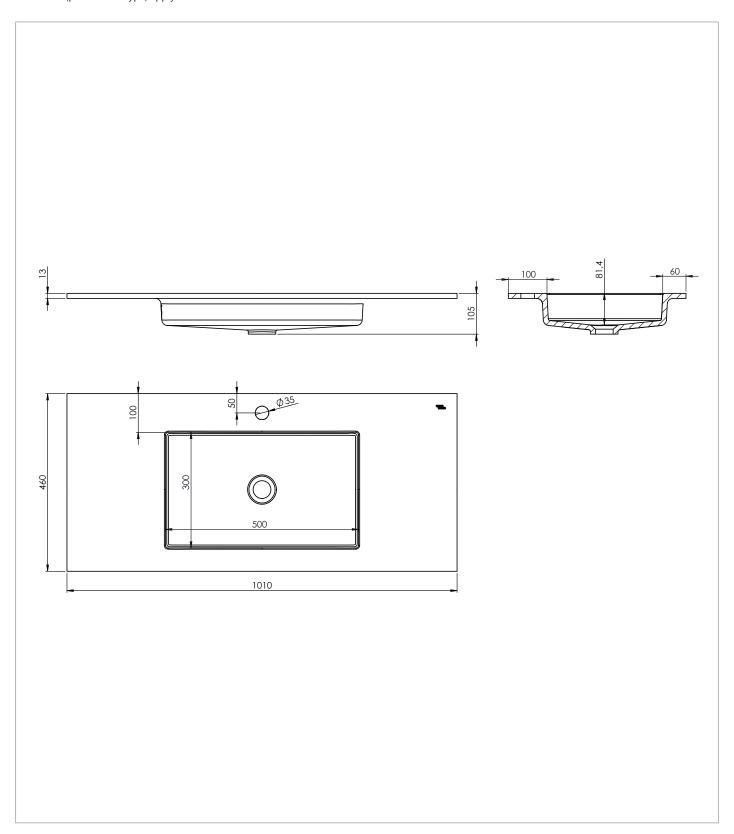

## **TECHNICAL DIMENSIONS**

Dimensions in mm unless otherwise specified.

Tolerances (per material type) apply.