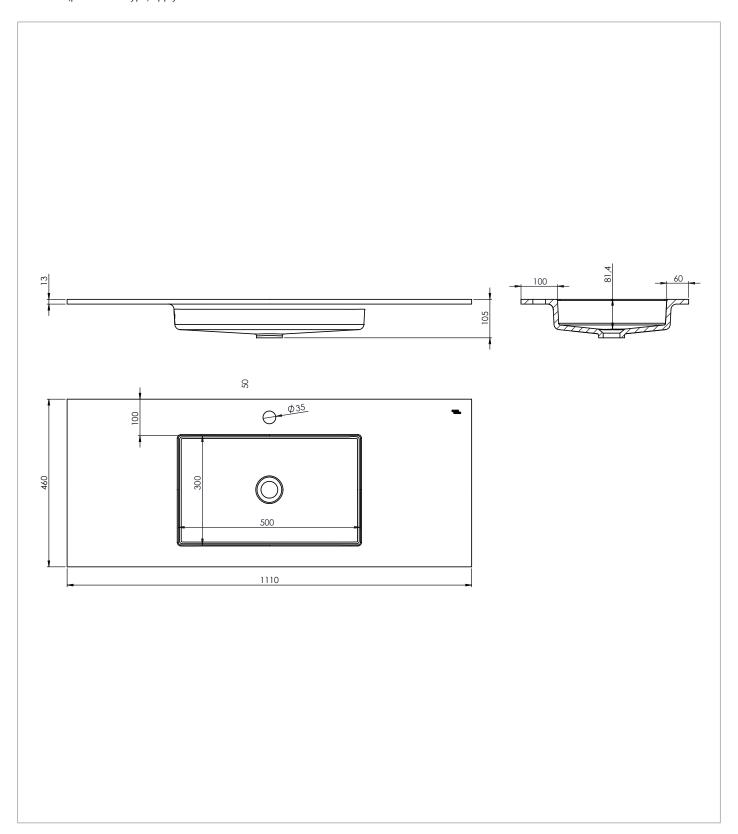

## **TECHNICAL DIMENSIONS**

Dimensions in mm unless otherwise specified.

Tolerances (per material type) apply.