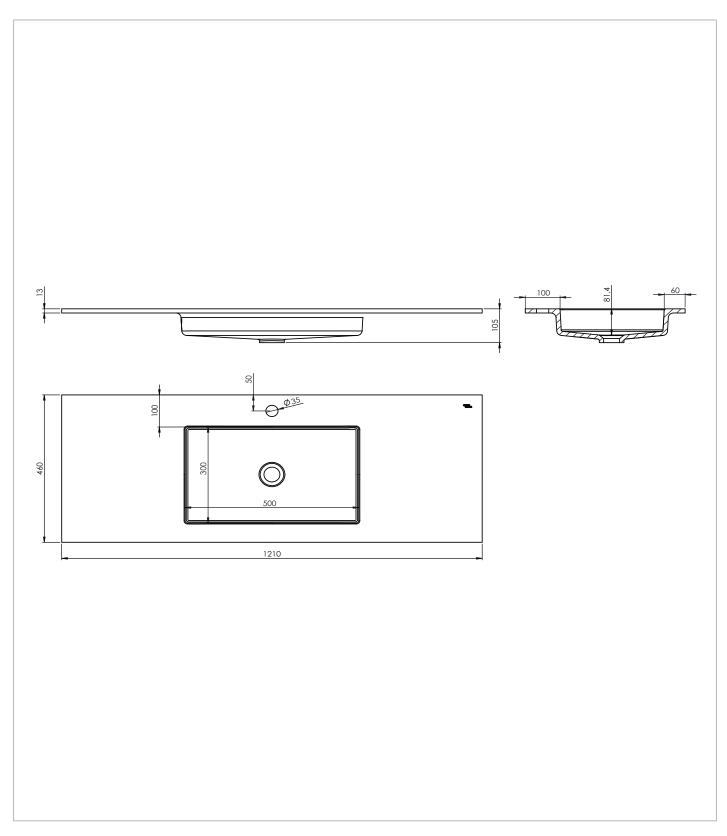

### **TECHNICAL DIMENSIONS**

Dimensions in mm unless otherwise specified. Tolerances (per material type) apply.