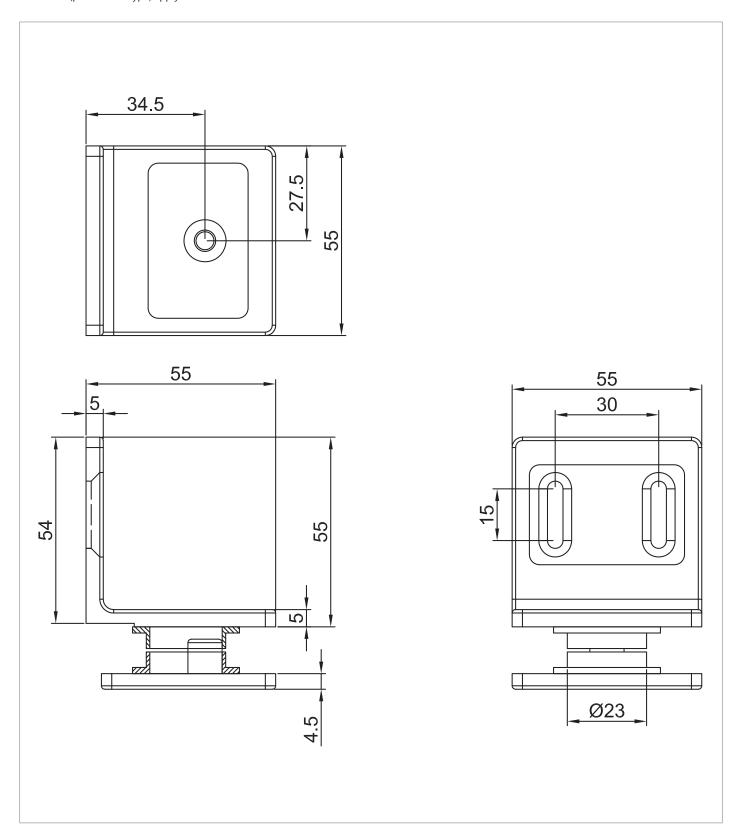

## **TECHNICAL DIMENSIONS**

Dimensions in mm unless otherwise specified.

Tolerances (per material type) apply.