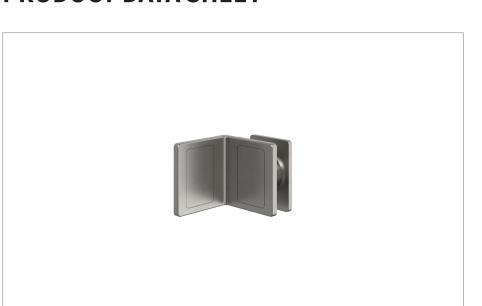

#### **RANGE**

The Bardo

#### **DESCRIPTION**

The Bardo Glass to Wall Brackets Polished Stainless Steel

| CATEGORY              | Showering                |
|-----------------------|--------------------------|
| WARRANTY DETAILS      | 2 Years                  |
| COLOUR                | Polished Stainless Steel |
| FINISH APPLICATION    | Polished                 |
| PRIMARY MATERIAL      | 304 Stainless Steel      |
| INSTALL TYPE          | Wall Mounted             |
| PRODUCT WIDTH MM      | 90                       |
| PRODUCT HEIGHT MM     | 55                       |
| PRODUCT LENGTH MM     | 55                       |
| PRODUCT NET WEIGHT KG | 0.7                      |
| STANDARDS             | EN14428                  |