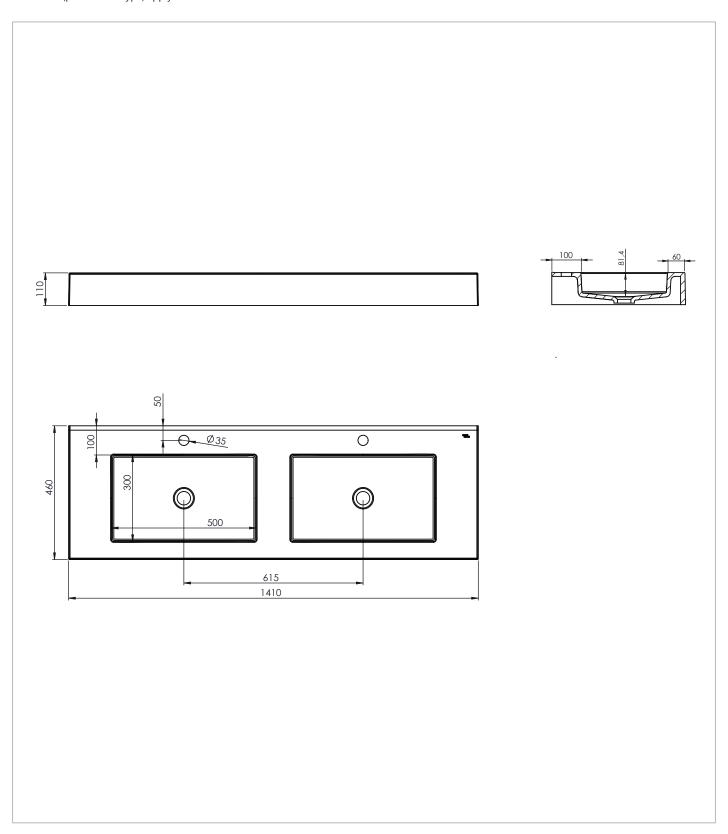

## **TECHNICAL DIMENSIONS**

Dimensions in mm unless otherwise specified.

Tolerances (per material type) apply.