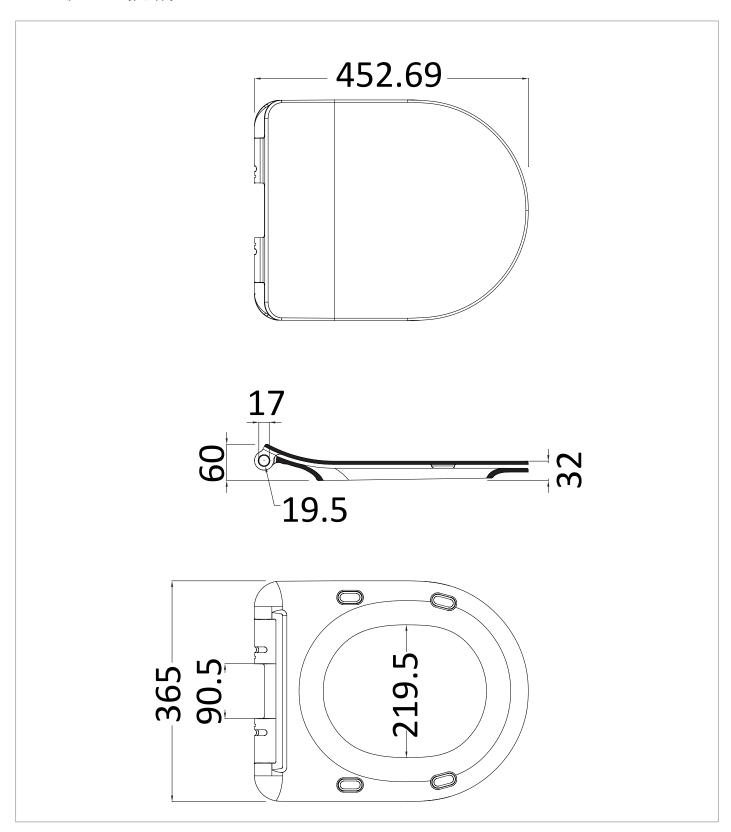

## **TECHNICAL DIMENSIONS**

Dimensions in mm unless otherwise specified.

Tolerances (per material type) apply.