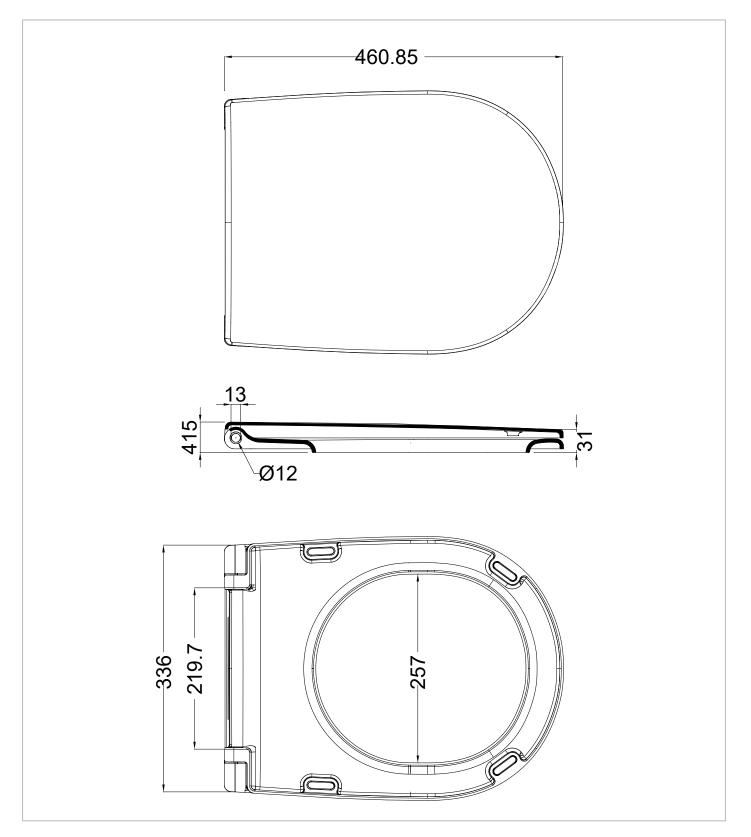

### **TECHNICAL DIMENSIONS**

Dimensions in mm unless otherwise specified. Tolerances (per material type) apply.