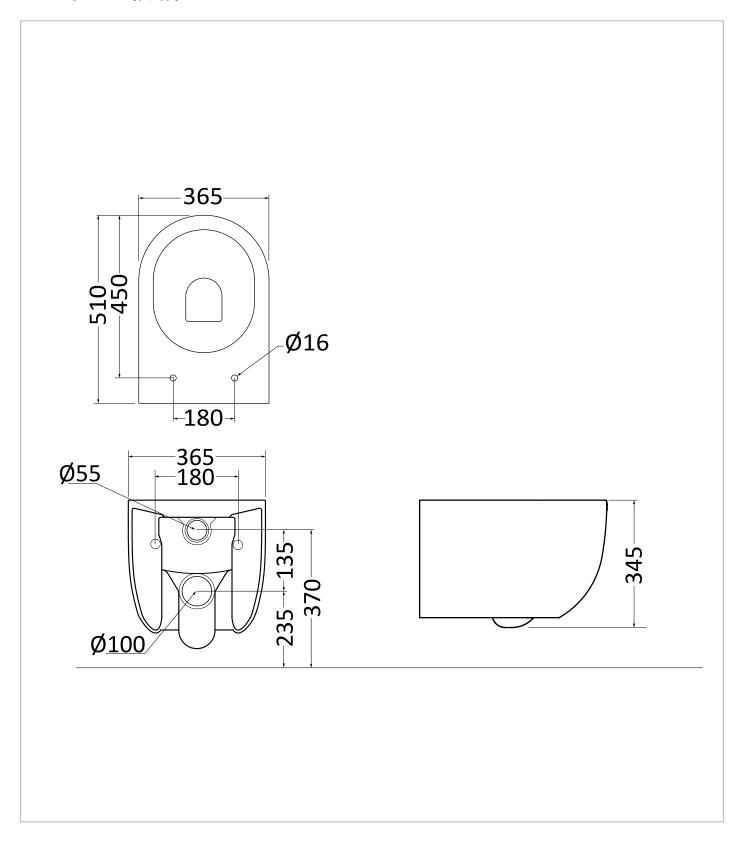

#### **DESCRIPTION**

The Baya Wall Hung Toilet Rimless Matt White

| CATEGORY              | Sanitaryware   |
|-----------------------|----------------|
| WARRANTY DETAILS      | Lifetime       |
| COLOUR                | Matt White     |
| FINISH APPLICATION    | Glazed         |
| PRIMARY MATERIAL      | Vitreous China |
| INSTALL TYPE          | Wall Mounted   |
| PRODUCT WIDTH MM      | 365            |
| PRODUCT HEIGHT MM     | 345            |
| PRODUCT DEPTH MM      | 510            |
| PRODUCT NET WEIGHT KG | 21             |
| STANDARDS             | EN 997         |
|                       |                |

## **TECHNICAL DIMENSIONS**

Dimensions in mm unless otherwise specified.

Tolerances (per material type) apply.