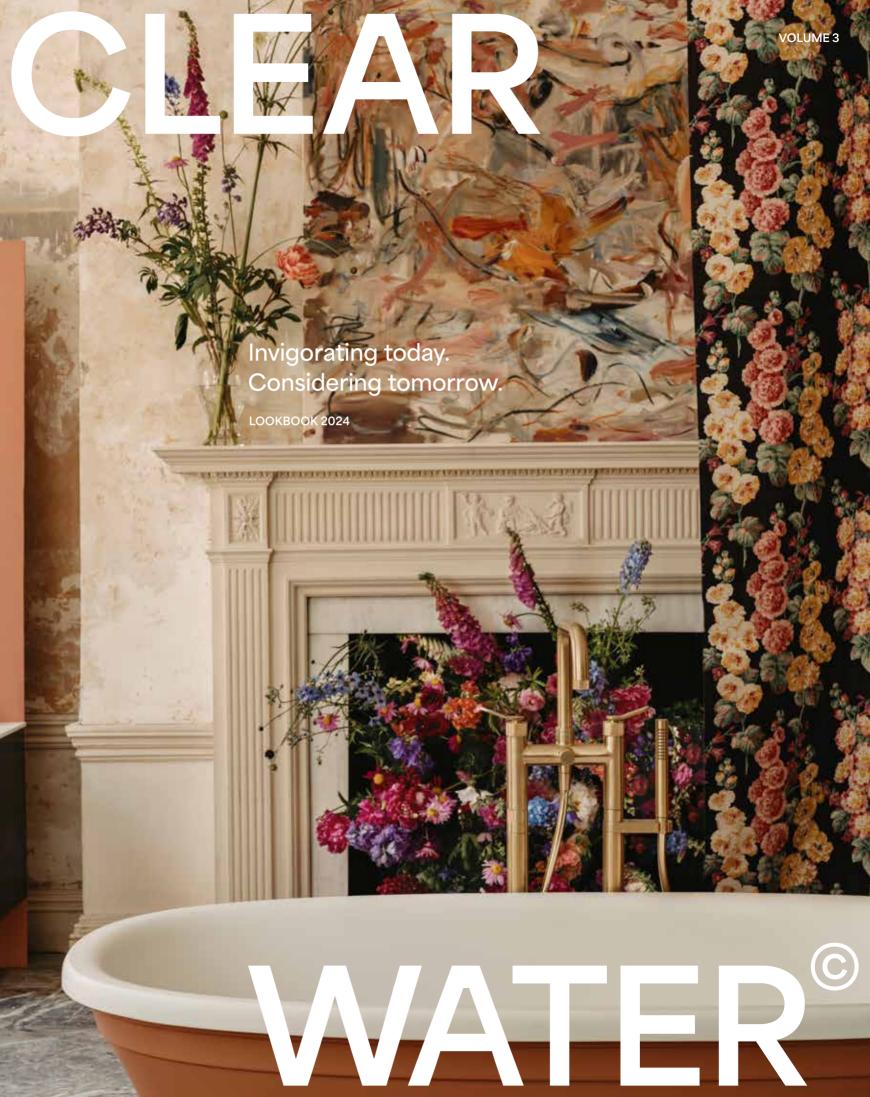

## Front Cover

**BATH:** The Clement Bath in Soft Pink with Matt White Inner

**BRASSWARE:** The Calix Bath Shower Mixer in Brushed Brass