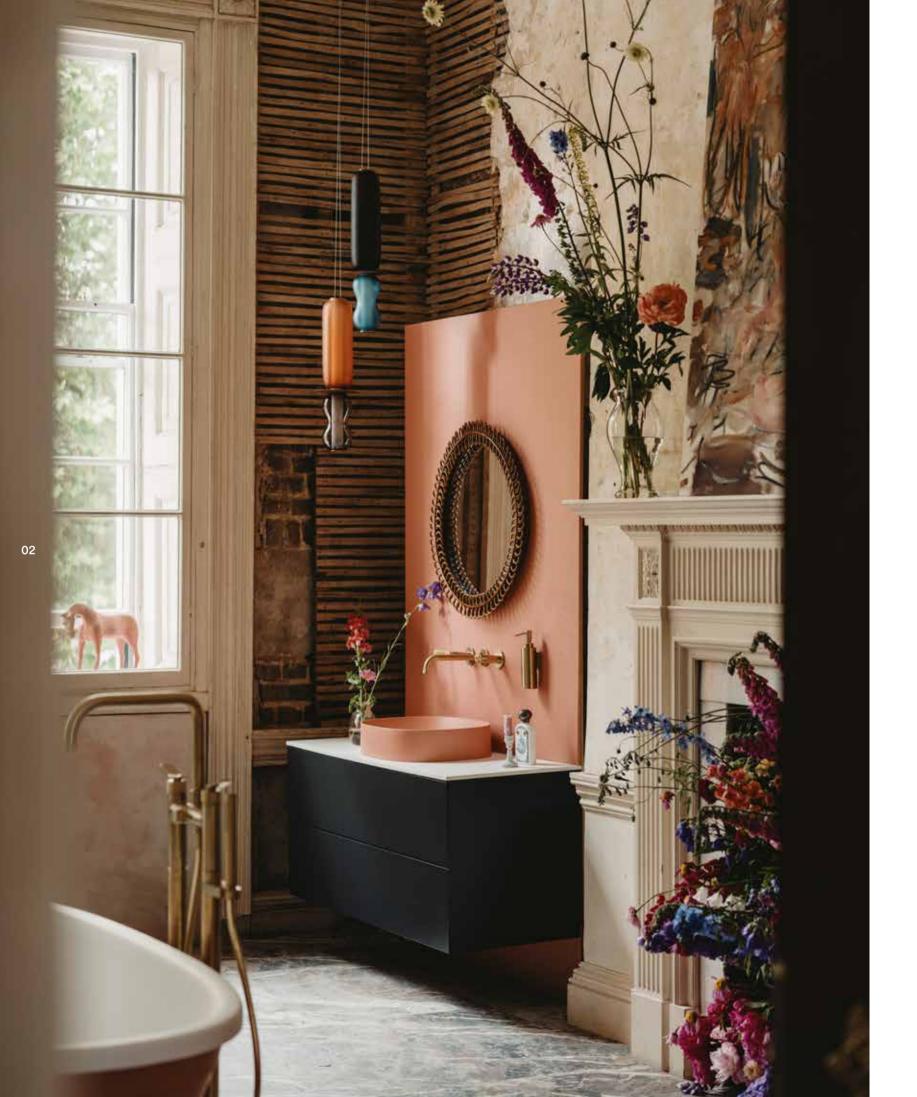

## Left

**BASIN:** The Maia Round Basin in Soft Pink

**PANEL:** The Zera Panel in a Stone Texture in Soft Pink

**BRASSWARE:** The Calix Basin 3H Wall Mounted Tap Set in Brushed Brass

**FURNITURE:** The Ellery Washbasin Push Open Unit in Indigo Blue & The Anara Solid Surface Countertop

**ACCESSORIES:** The Mio Round Wall Mounted Soap Dispenser

**COLOUR** 

A true evolution of the

The collection creates an interesting interplay between the transformative power of colour - in both design and wellbeing - and the craftsmanship and sophistication of Clearwater Interiors' luxury baths, brassware and furniture.