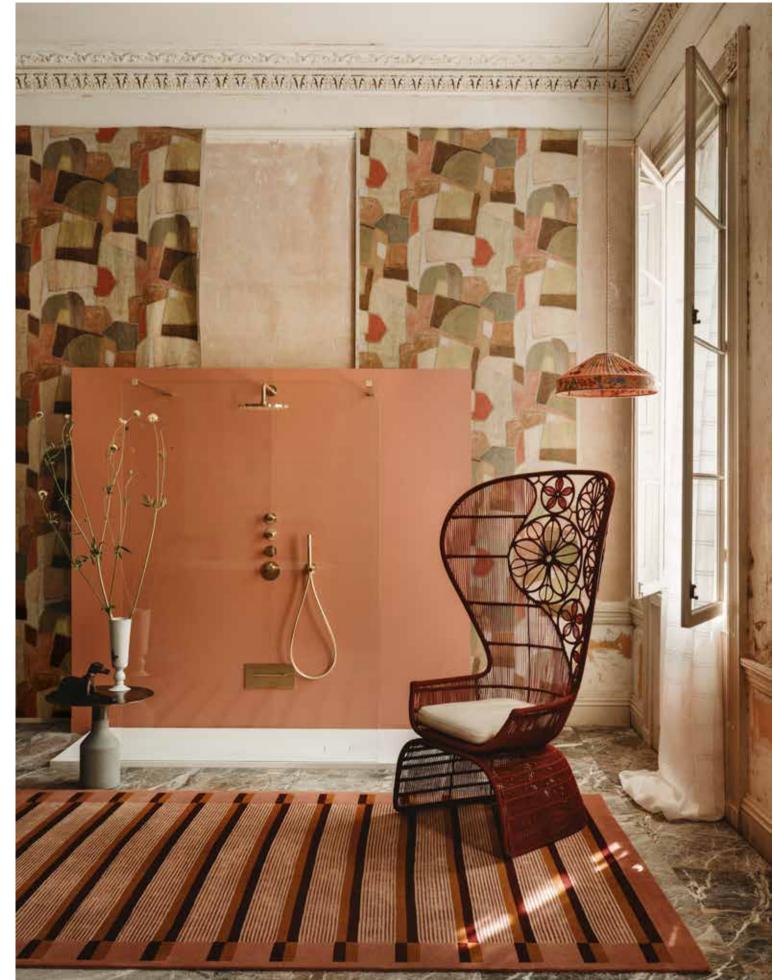

**SHOWER:** The Dara Shower Head Round with Round Wall Arm

The Kano 3 Outlet 4 Handle in Brushed Brass

The Lita Round Shower Handset with Shower Hose in Brushed Brass

Wall Outlet with Handset Holder Round Backplate in Brushed Brass

The Struen Waterfall in Brushed Brass

**ENCLOSURE:** The Zera Panel in a Stone Texture in Soft Pink

The Bardo 10mm Bracket Shower Glass Panel with The Bardo Glass Wall Bracket in Brushed Brass

The Evora Shower Tray in a Stone Texture in Matt White

Andy Oakman, Head of Clearwater Interiors & Lead Design Consultant

**SHOWER:** The Dara Shower Head Round with Round Wall Arm

The Kano 3 Outlet 4 Handle in Brushed Brass

The Lita Round Shower Handset with Shower Hose in Brushed Brass

Wall Outlet with Handset Holder Round Backplate in Brushed Brass

The Struen Waterfall in Brushed Brass

**ENCLOSURE**: The Zera Panel in a Stone Texture in Soft Pink

The Bardo 10mm Bracket Shower Glass Panel with The Bardo Glass Wall Brace in Brushed Brass

The Evora Shower Tray in a Stone Texture in Matt White

ACCESSORIES: The Mio Round Wall Mounted Soap Dispenser

Working with ClimatePartner, we are on a journey to lower our carbon footprint; creating environmentally conscious, yet elevated bathroom experiences. We measure our emissions and will transparently adapt and evolve our processes to effectively decrease our impact on the planet.