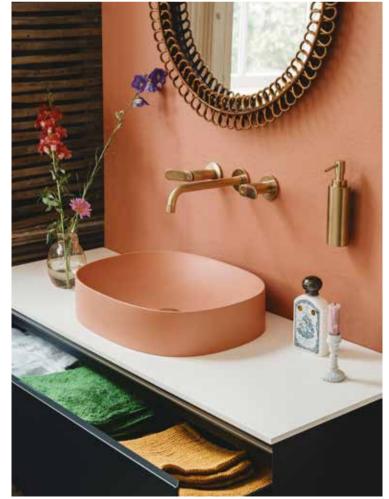

## Left

**BASIN:** The Maia Round Basin in Soft Pink

**PANEL:** The Zera Panel in a Stone Texture in Soft Pink

**BRASSWARE:** The Calix Basin 3H Wall Mounted Tap Set in Brushed Brass

**FURNITURE:** The Ellery Washbasin Push Open Unit in Indigo Blue & The Anara Solid Surface Countertop

**ACCESSORIES:** The Mio Round Wall Mounted Soap Dispenser

**COLOUR** 

A true evolution of the

The collection creates an interesting interplay between the transformative power of colour - in both design and wellbeing - and the craftsmanship and sophistication of Clearwater Interiors' luxury baths, brassware and furniture.