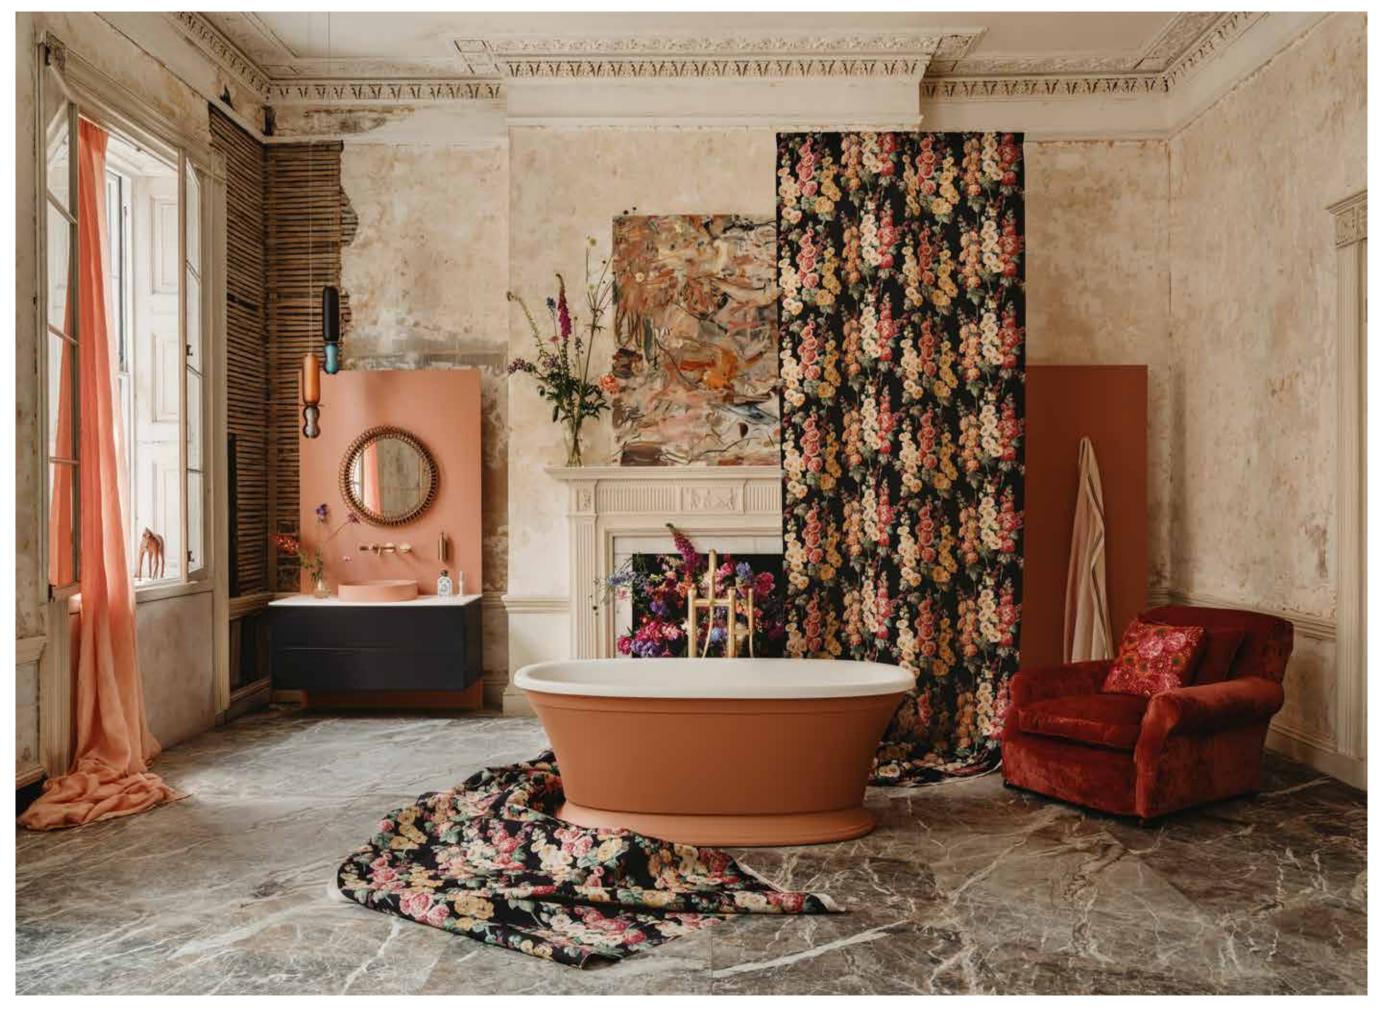

**BASIN:** The Maia Round Basin in Soft Pink

**BRASSWARE:** The Calix Bath Shower Mixer in Brushed Brass

The Calix Basin 3H Wall Mounted
Tap Set in Brushed Brass

**PANEL:** The Zera Panel in a Stone Texture in Soft Pink

FURNITURE: The Ellery Washbasin Push Open Unit in Indigo Blue & The Anara Solid Surface Countertop

ACCESSORIES: The Mio Round Wall Mounted Soap Dispenser

The Mio Round Wall Mounted Robe Hook

80

**BATH:** The Clement Bath in Soft Pink with Matt White Inner

The collection is part inspired by the English Eccentric trend initially seen emerging through haute-couture fashion. From the opulent elegance of printed tartan seen in Vivienne Westwood's AW24 collection to the return of boho showcased across the likes of Chloé and Isabel Marant.

"Eccentric to me means mixing styles, patterns, in influences and periods. The Clearwater Interiors' new colourways mix contemporary style with the traditional, but in a timeless way that really sings."