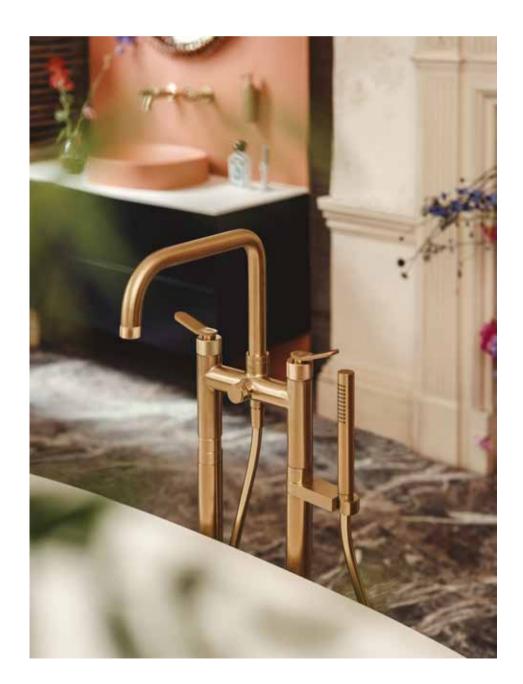

**BASIN:** The Maia Round Basin in Soft Pink

**BRASSWARE:** The Calix Bath Shower Mixer in Brushed Brass

The Calix Basin 3H Wall Mounted
Tap Set in Brushed Brass

**PANEL:** The Zera Panel in a Stone Texture in Soft Pink

FURNITURE: The Ellery Washbasin Push Open Unit in Indigo Blue & The Anara Solid Surface Countertop

ACCESSORIES: The Mio Round Wall Mounted Soap Dispenser

The Mio Round Wall Mounted Robe Hook

80

**BATH:** The Clement Bath in Soft Pink with Matt White Inner