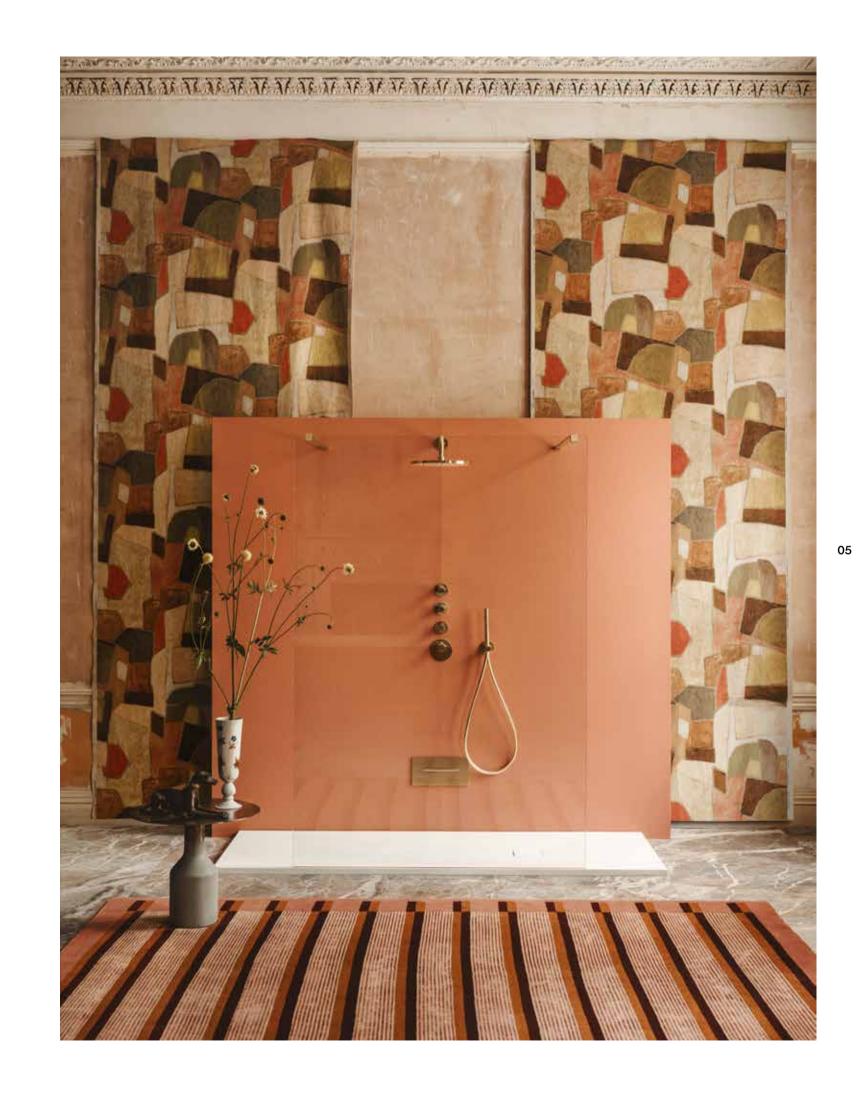

**SHOWER:** The Dara Shower Head Round with Round Wall Arm

The Kano 3 Outlet 4 Handle in Brushed Brass

The Lita Round Shower Handset with Shower Hose in Brushed Brass

Wall Outlet with Handset Holder Round Backplate in Brushed Brass

The Struen Waterfall in Brushed Brass

**ENCLOSURE:** The Zera Panel in a Stone Texture in Soft Pink

The Bardo 10mm Bracket Shower Glass Panel with The Bardo Glass Wall Bracket in Brushed Brass

The Evora Shower Tray in a Stone Texture in Matt White

The collection is part inspired by the English Eccentric trend initially seen emerging through haute-couture fashion. From the opulent elegance of printed tartan seen in Vivienne Westwood's AW24 collection to the return of boho showcased across the likes of Chloé and Isabel Marant.

"Eccentric to me means mixing styles, patterns, in influences and periods. The Clearwater Interiors' new colourways mix contemporary style with the traditional, but in a timeless way that really sings."