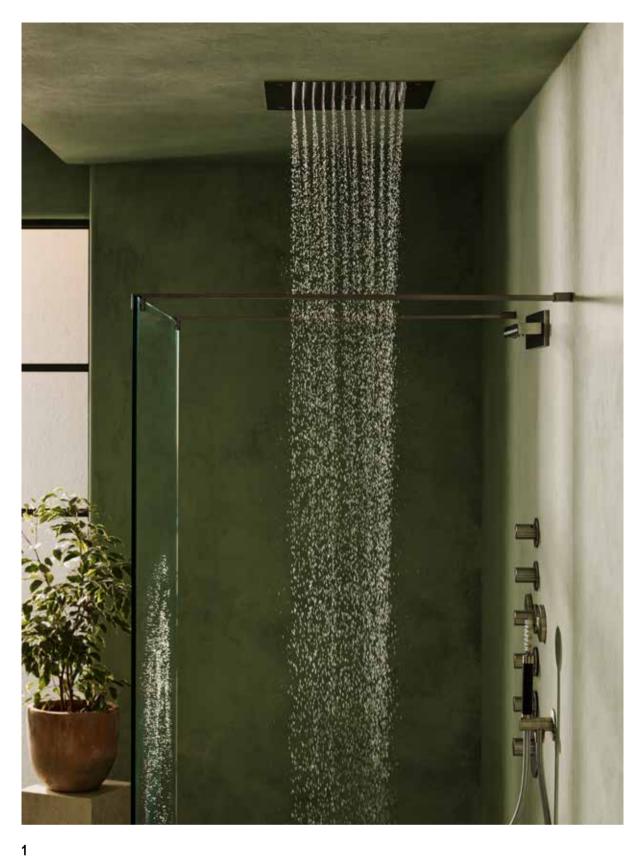

The Anara engineered stone double vanity counter top.

The Ellery furniture unit in rustic oak.

The Kano 6 way shower control in stainless steel.

The Rayen built in shower with icicle and rainfall.

The Hali waterfall.

The Nixie spinning body jets.

The Lita shower handset.

The Thallo solid surface shower tray.

The Irving walk in shower enclosure.

- **1.** The Rayen built in shower with icicle and rainfall.
- **2.** The Hali waterfall in stainless steel.
- **3.** The Kano 6 way shower control in stainless steel.

The Rayen built in shower with icicle and rainfall.

The Hali waterfall.

The Nixie spinning body jets.

The Lita shower handset.

The Thallo solid surface shower tray.

The Irving walk in shower enclosure.

Working with ClimatePartner, Clearwater is on a mission to reduce carbon emissions, to create the first bathroom collection to make conscious choices, adapt, innovate and evolve processes to create elevated sensory experiences that positively impact the planet.