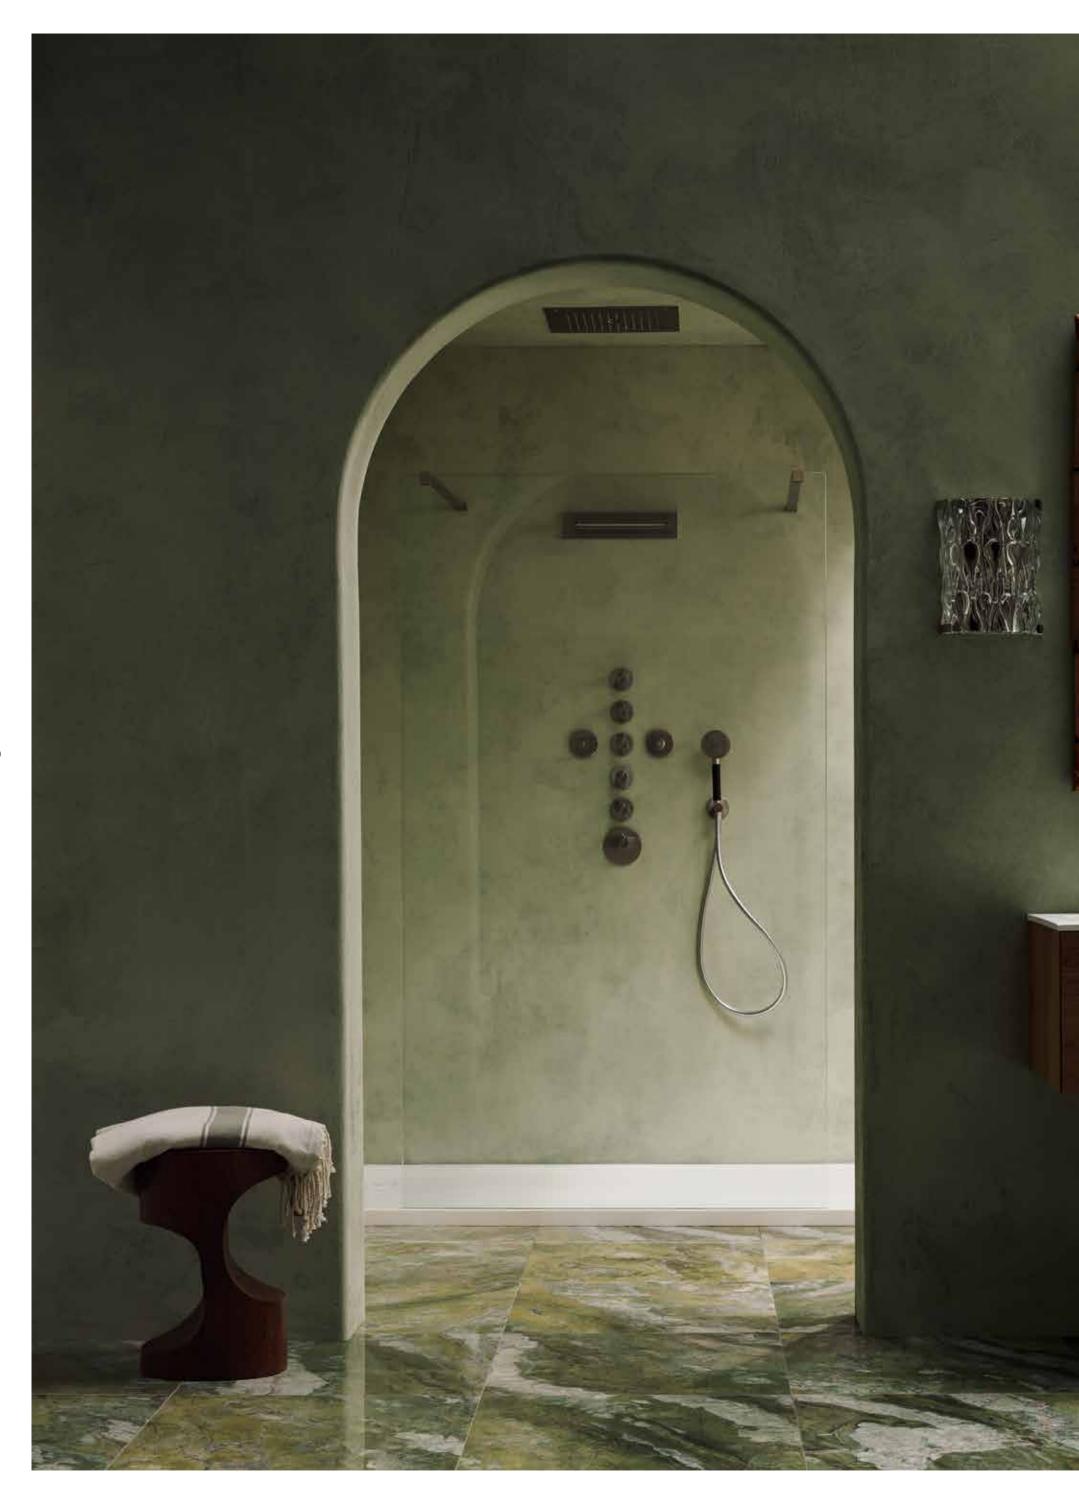

The Anara engineered stone double vanity counter top.

The Ellery furniture unit in rustic oak.

The Kano 6 way shower control in stainless steel.

The Rayen built in shower with icicle and rainfall.

The Hali waterfall.

The Nixie spinning body jets.

The Lita shower handset.

The Thallo solid surface shower tray.

The Irving walk in shower enclosure.

- **1.** The Rayen built in shower with icicle and rainfall.
- **2.** The Hali waterfall in stainless steel.
- **3.** The Kano 6 way shower control in stainless steel.

The Rayen built in shower with icicle and rainfall.

The Hali waterfall.

The Nixie spinning body jets.

The Lita shower handset.

The Thallo solid surface shower tray.

The Irving walk in shower enclosure.

Working with ClimatePartner, Clearwater is on a mission to reduce carbon emissions, to create the first bathroom collection to make conscious choices, adapt, innovate and evolve processes to create elevated sensory experiences that positively impact the planet.