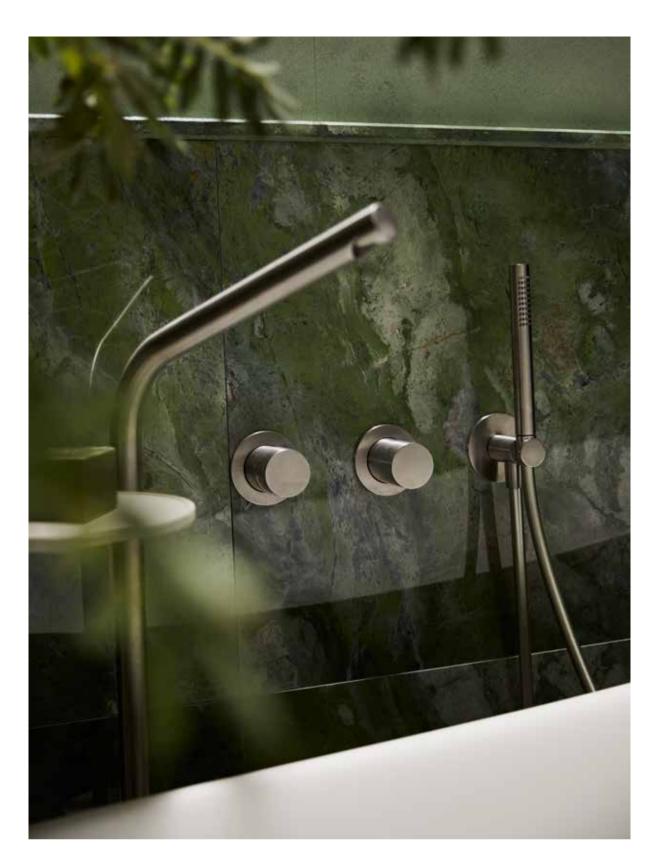

The Ixora stainless steel freestanding bath filler with wall controls.

The Ixora stainless steel 3 set basin mixer.

The Anara engineered stone double vanity counter top.

The Ellery furniture unit in rustic oak.