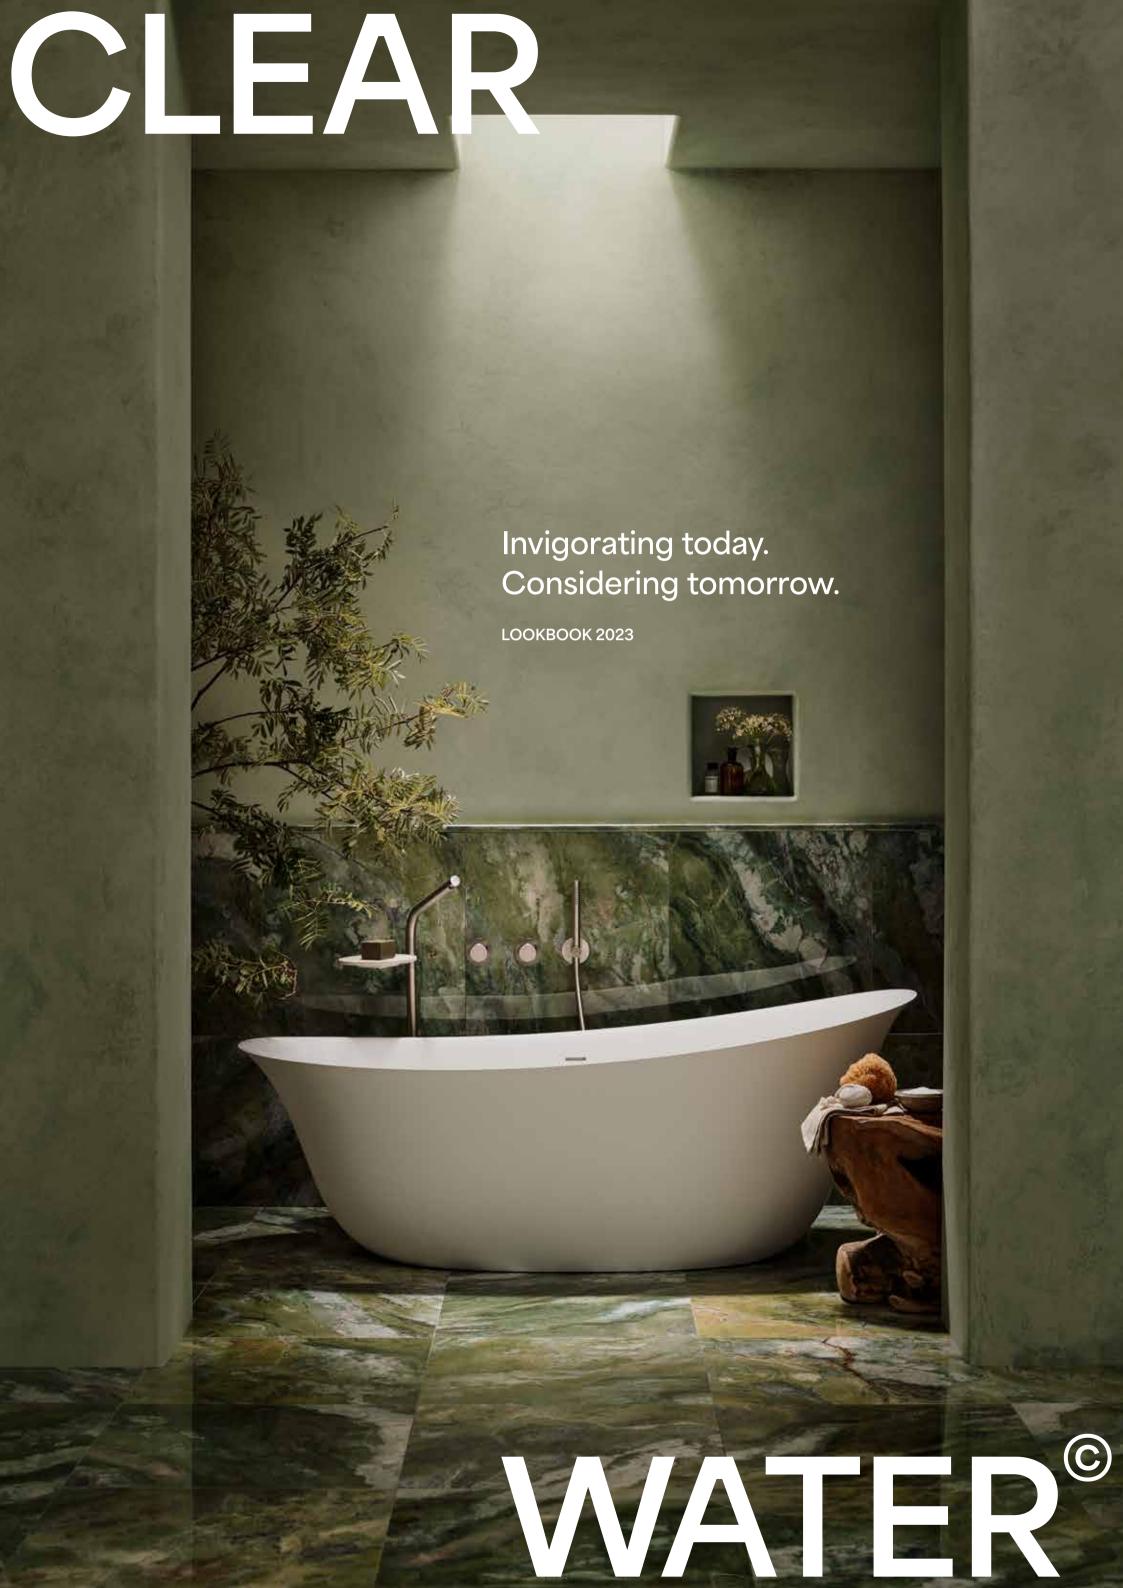

### AWAKENED SENSES.

Clearwater echoes and protects the vitality of nature, to elevate mind, body and planet. Invigorating today.

Considering tomorrow.

The Nahla engineered stone ergonomic freestanding bath.

The Nahla engineered stone ergonomic freestanding bath.

The Ixora stainless steel freestanding bath filler with wall controls.