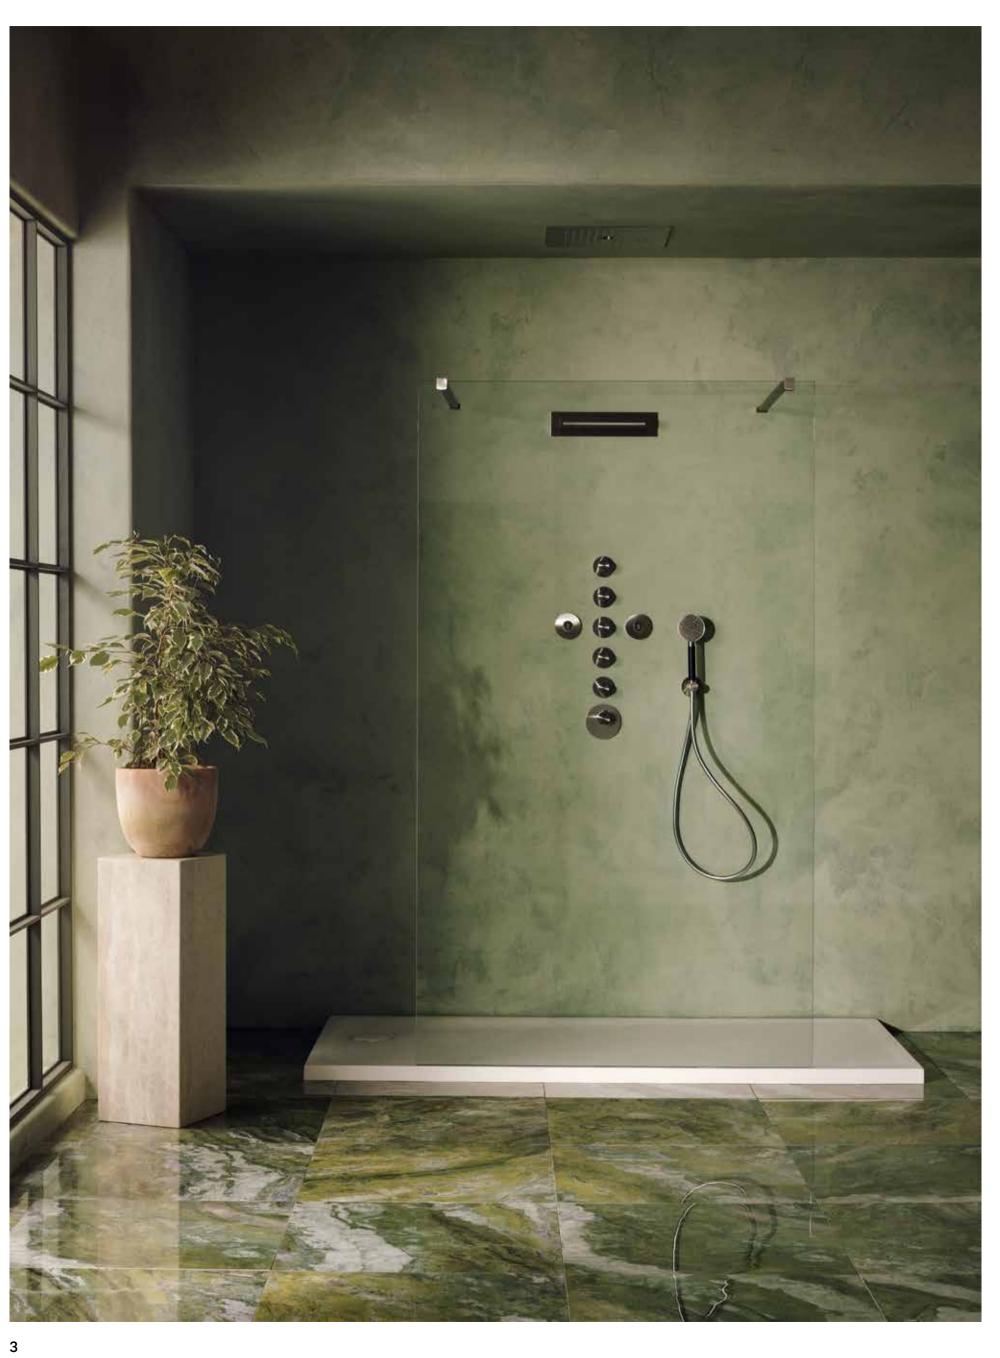

The Anara engineered stone double vanity counter top.

The Ellery furniture unit in rustic oak.

The Kano 6 way shower control in stainless steel.

The Rayen built in shower with icicle and rainfall.

The Hali waterfall.

The Nixie spinning body jets.

The Lita shower handset.

The Thallo solid surface shower tray.

The Irving walk in shower enclosure.

- **1.** The Rayen built in shower with icicle and rainfall.
- **2.** The Hali waterfall in stainless steel.
- **3.** The Kano 6 way shower control in stainless steel.

The Rayen built in shower with icicle and rainfall.

The Hali waterfall.

The Nixie spinning body jets.

The Lita shower handset.

The Thallo solid surface shower tray.

The Irving walk in shower enclosure.

Working with ClimatePartner, Clearwater is on a mission to reduce carbon emissions, to create the first bathroom collection to make conscious choices, adapt, innovate and evolve processes to create elevated sensory experiences that positively impact the planet.