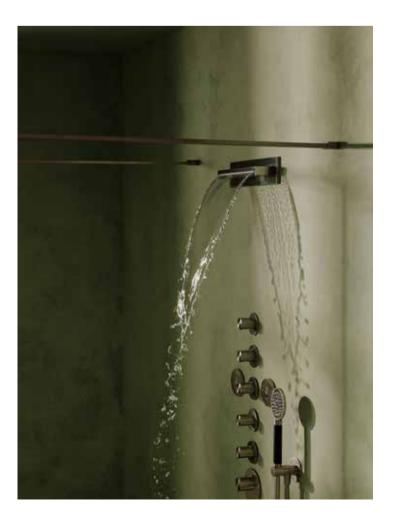

The Anara engineered stone double vanity counter top.

The Ellery furniture unit in rustic oak.

The Kano 6 way shower control in stainless steel.

The Rayen built in shower with icicle and rainfall.

The Hali waterfall.

The Nixie spinning body jets.

The Lita shower handset.

The Thallo solid surface shower tray.

The Irving walk in shower enclosure.

- **1.** The Rayen built in shower with icicle and rainfall.
- **2.** The Hali waterfall in stainless steel.
- **3.** The Kano 6 way shower control in stainless steel.

The Rayen built in shower with icicle and rainfall.

The Hali waterfall.

The Nixie spinning body jets.

The Lita shower handset.

The Thallo solid surface shower tray.

The Irving walk in shower enclosure.

Working with ClimatePartner, Clearwater is on a mission to reduce carbon emissions, to create the first bathroom collection to make conscious choices, adapt, innovate and evolve processes to create elevated sensory experiences that positively impact the planet.