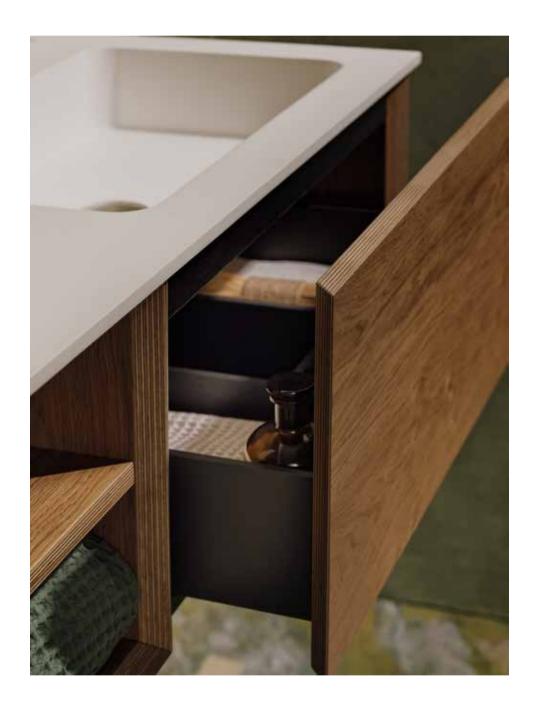

The Anara engineered stone double vanity counter top.

The Ellery furniture unit in rustic oak.

The Kano 6 way shower control in stainless steel.

The Rayen built in shower with icicle and rainfall.

The Hali waterfall.