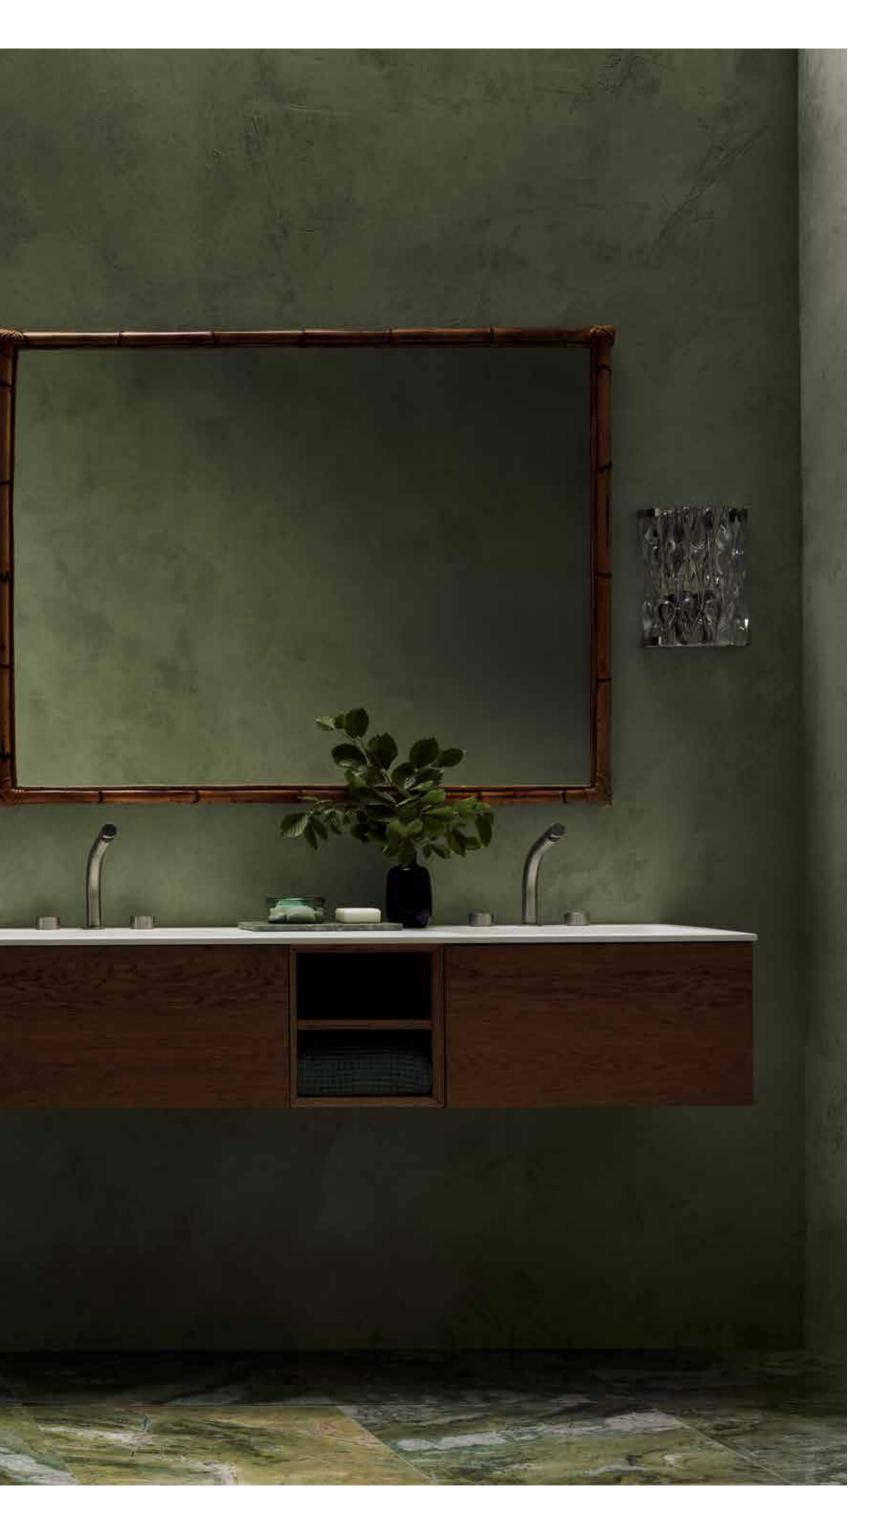

The Ixora stainless steel freestanding bath filler with wall controls.

The Ixora stainless steel 3 set basin mixer.

The Anara engineered stone double vanity counter top.

The Ellery furniture unit in rustic oak.

The Nahla engineered stone ergonomic freestanding bath.

The Ixora stainless steel freestanding bath filler with wall controls.